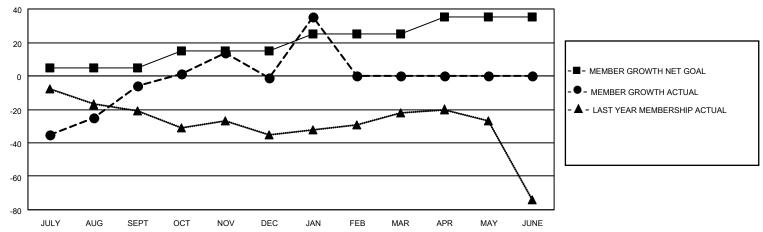

## GOALS AND ACTUAL MEMBERS CUMULATIVE

| DROPPED CLUBS: 4 |     | 31 CLUBS OF 58 ADDED 1 OR<br>MORE NEW MEMBERS | GENDER DISTRIBUTION                 |              |  |
|------------------|-----|-----------------------------------------------|-------------------------------------|--------------|--|
|                  |     | WORE NEW MEMBERS                              | MALE                                | 715 (63.95%) |  |
|                  |     |                                               | FEMALE                              | 403 (36.05%) |  |
| DROPPED MEMBERS  |     |                                               | NON BINARY                          | 0 (0.00%)    |  |
|                  |     |                                               | PREFER NOT TO ANSWER 0 (0.00%)      |              |  |
| DECEASED         | 16  |                                               |                                     | ,            |  |
| CLUB CANCELLED   | 0   | CLICK HERE FOR CUMULATIVE                     | TOTAL FAMILY UNIT MEMBERS           | 268          |  |
| OTHER            | 87  | MEMBERSHIP DATA                               |                                     |              |  |
| TOTAL            | 103 |                                               | FAMILY MEMBERS PAYING HALF DUES 140 |              |  |
|                  |     |                                               |                                     |              |  |