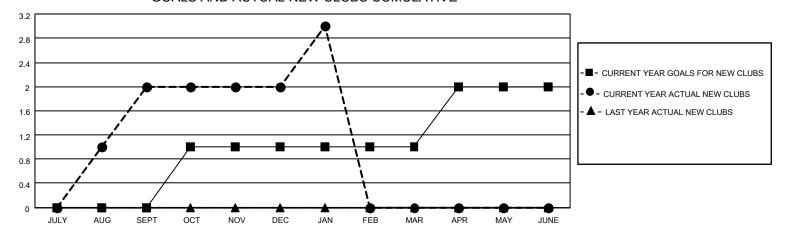

## MONTHLY MEMBERSHIP PROGRESS REPORT

LOCATION ONTARIO District A 16 Results as of: 1/31/2023

| Clubs RESULTS FOR 2022-2023 |   |   |   | Members RESULTS FOR 2022-2023 |    |    |    |
|-----------------------------|---|---|---|-------------------------------|----|----|----|
|                             |   |   |   |                               |    |    |    |
| JULY/AUG/SEPT               | 0 | 2 | 1 | JULY/AUG/SEPT                 | 5  | 70 | 65 |
| OCT/NOV/DEC                 | 1 | 0 | 2 | OCT/NOV/DEC                   | 10 | 41 | 30 |
| JAN/FEB/MAR                 | 0 | 1 | 1 | JAN/FEB/MAR                   | 10 | 46 | 8  |
| APR/MAY/JUNE                | 1 | 0 | 0 | APR/MAY/JUNE                  | 10 | 0  | 0  |

## GOALS AND ACTUAL NEW CLUBS CUMULATIVE



## GOALS AND ACTUAL MEMBERS CUMULATIVE



| DROPPED CLUBS: 4 |     | 31 CLUBS OF 58 ADDED 1 OR<br>MORE NEW MEMBERS | GENDER DISTRIBUTION                 |              |  |
|------------------|-----|-----------------------------------------------|-------------------------------------|--------------|--|
|                  |     | WORE NEW MEMBERS                              | MALE                                | 715 (63.95%) |  |
|                  |     |                                               | FEMALE                              | 403 (36.05%) |  |
| DROPPED MEMBERS  |     |                                               | NON BINARY                          | 0 (0.00%)    |  |
|                  |     |                                               | PREFER NOT TO ANSWER 0 (0.